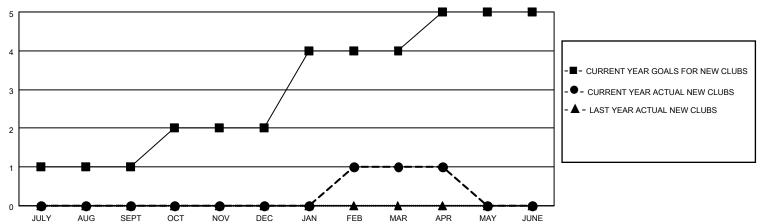

## GOALS AND ACTUAL NEW CLUBS CUMULATIVE

JAN

FEB

MAR

| -■- MEMBER GROWTH NET GOAL        |
|-----------------------------------|
| - ● - MEMBER GROWTH ACTUAL        |
| - ▲ - LAST YEAR MEMBERSHIP ACTUAL |
|                                   |
|                                   |
|                                   |
|                                   |
|                                   |

| DROPPED CLUBS: 0 |     |
|------------------|-----|
| DROPPED MEMBERS  |     |
| DECEASED         | 24  |
| CLUB CANCELLED   | 0   |
| OTHER            | 189 |
| TOTAL            | 213 |

AUG

SEPT

ОСТ

NOV

**DUES** 

MAY

JUNE

APR

JULY