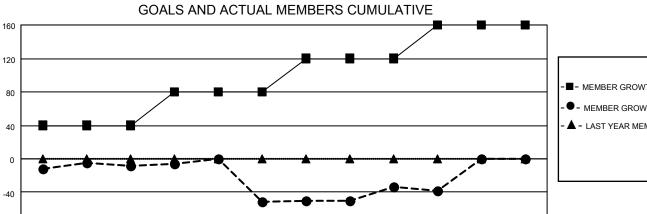

## GOALS AND ACTUAL NEW CLUBS CUMULATIVE

JAN

FEB

MAR

| -■- MEMBER GROWTH NET GOAL        |
|-----------------------------------|
| - ● - MEMBER GROWTH ACTUAL        |
| - ▲ - LAST YEAR MEMBERSHIP ACTUAL |
|                                   |
|                                   |
|                                   |
|                                   |
|                                   |

| DROPPED CLUBS: 0 |     |
|------------------|-----|
| DROPPED MEMBERS  |     |
| DECEASED         | 24  |
| CLUB CANCELLED   | 0   |
| OTHER            | 189 |
| TOTAL            | 213 |

AUG

SEPT

ОСТ

NOV

**DUES** 

MAY

JUNE

APR

JULY